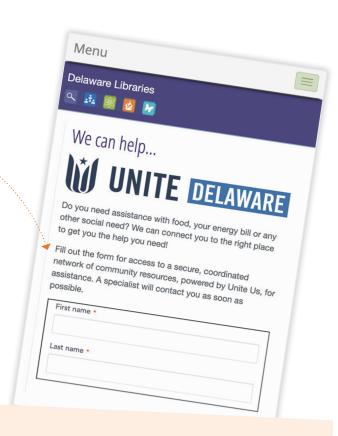

# **Need Assistance?**

### **Delaware Libraries Can Help!**

## delawarelibraries.org/unitede

Do you need assistance with food, your energy bill or any other social need?

We can connect you to the right place to get you the help you need!

Fill out the **simple form** for access to a secure, coordinated network of community resources, powered by Unite Us, for assistance.

A specialist will contact you as soon as possible.