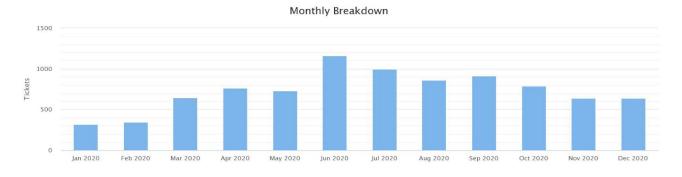

## 2020 – Total transactions completed for calendar year = 8,802

#### (4,476 unique questions)