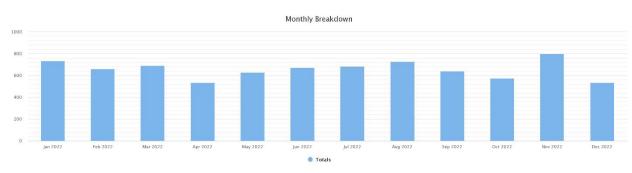

## 2022 – Total transactions completed for calendar year = 7,884

## (3,773 unique questions)

7/31/2023 MW