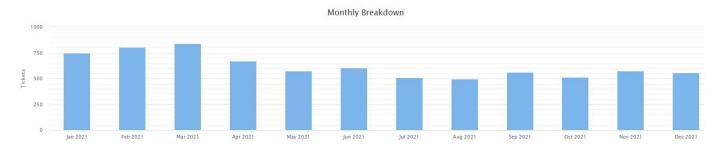

# 2021 – Total transactions completed for calendar year = 7,457

# (3,575 unique questions)