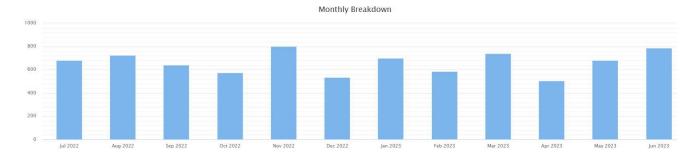

# Ask a Librarian Delaware Statistics – Fiscal year

#### FY21 – Total transactions completed for fiscal year = 9,082 (3,273 unique questions)

FY22 – Total transactions completed for fiscal year = 7,138 (3,370 unique questions)

#### FY23 – Total transactions completed = 7,961 (3,946 unique questions)

7/31/2023 MW