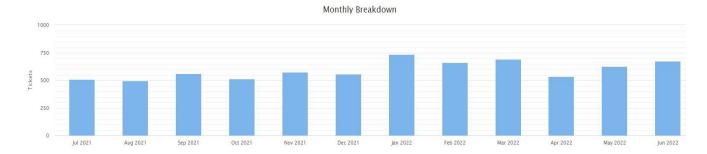

# Ask a Librarian Delaware Statistics – Fiscal year

#### FY21 – Total transactions completed for fiscal year = 9,082 (3,273 unique questions)

FY22 – Total transactions completed for fiscal year = 7,138 (3,370 unique questions)

#### FY23 – Total transactions completed = 7,961 (3,946 unique questions)

7/31/2023 MW