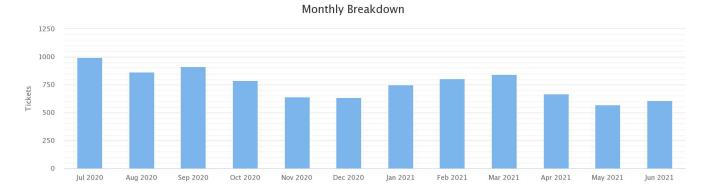

# Ask a Librarian Delaware Statistics – Fiscal year

#### FY21 – Total transactions completed for fiscal year = 9,082 (3,273 unique questions)

FY22 – Total transactions completed for fiscal year = 7,138 (3,370 unique questions)

#### FY23 – Total transactions completed = 7,961 (3,946 unique questions)

7/31/2023 MW