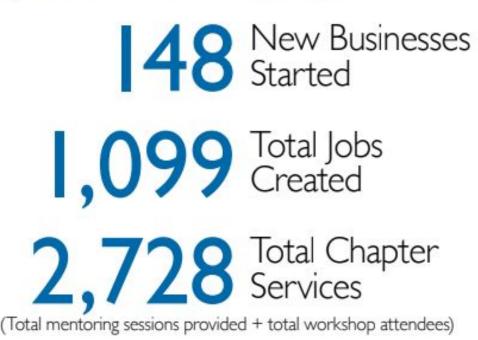

# 2022 0042 SCORE Delaware

Number Chapter Volunteers: 59

SCORE is of notable value to entrepreneurs and small businesses:

86% of clients would recommend SCORE to family and friends

90% of 'in business' clients were still in business at the end of 2022